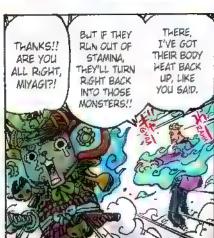

forces chase after him and decide to launch a sneak attack. With new powerful friends in tow, the raid on Onigashima begins!! While the Emperor's followers block the way on the Island, Kaido's daughter Yamato shows up and swears to fight on Luffy's side. The Red-Scabbards samural face off against Kaido on the roof of the castle, fighting to avenge their beloved Lord Oden. But Kaido steadily gains the upper hand... Luffy and others are heading for the roof too, but Kaido's henchman stand in their way.